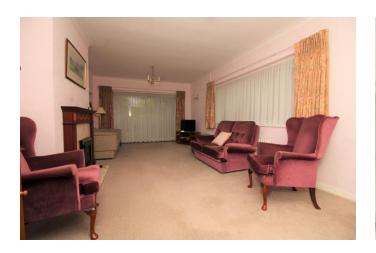

## Accommodation

The property briefly comprises; porch area, entrance hall with storage cupboards, large living room with access to side lawn, modern refitted kitchen, dining room (previously bedroom), conservatory, two double bedrooms with fitted wardrobes and bathroom with separate WC. Set on a corner plot the garden has a lawn area to the side with a courtyard style to rear with summer house and rear access to the garage, the front provides parking for several vehicles. Offered to the market with no chain and huge potential to extend.