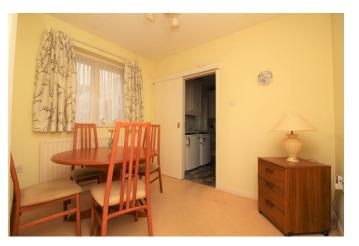

## Accommodation

The property briefly comprises; porch area, entrance hall with storage cupboards, large living room with access to side lawn, modern refitted kitchen, dining room (previously bedroom), conservatory, two double bedrooms with fitted wardrobes and bathroom with separate WC. Set on a corner plot the garden has a lawn area to the side with a courtyard style to rear with summer house and rear access to the garage, the front provides parking for several vehicles. Offered to the market with no chain and huge potential to extend.