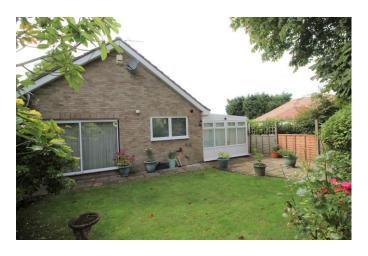

## Accommodation

The property briefly comprises; porch area, entrance hall with storage cupboards, large living room with access to side lawn, modern refitted kitchen, dining room (previously bedroom), conservatory, two double bedrooms with fitted wardrobes and bathroom with separate WC. Set on a corner plot the garden has a lawn area to the side with a courtyard style to rear with summer house and rear access to the garage, the front provides parking for several vehicles. Offered to the market with no chain and huge potential to extend.