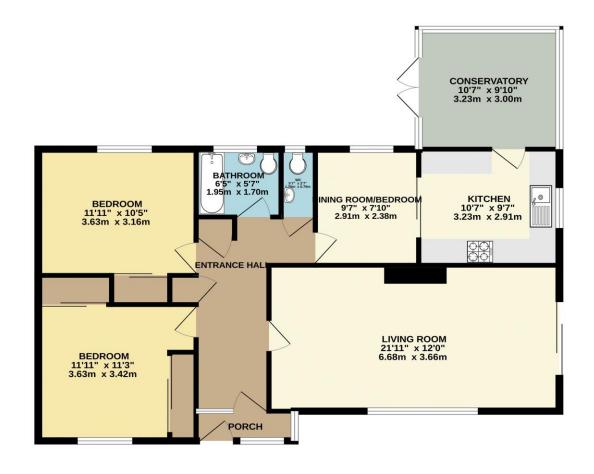

## Accommodation

The property briefly comprises; porch area, entrance hall with storage cupboards, large living room with access to side lawn, modern refitted kitchen, dining room (previously bedroom), conservatory, two double bedrooms with fitted wardrobes and bathroom with separate WC. Set on a corner plot the garden has a lawn area to the side with a courtyard style to rear with summer house and rear access to the garage, the front provides parking for several vehicles. Offered to the market with no chain and huge potential to extend.

## GROUND FLOOR 992 sq.ft. (92.2 sq.m.) approx.

TOTAL FLOOR AREA: 992 sql.ft. (92.2 sql.m.) approx.

Whits every attempt has been made to ensure the accuracy of the floorpian contained free, measurements of abone, windows, norms and any other literals are approximate and no responsibility is taken for any entry on issuin or rise scienters. This plan is to illustrate unproses only and should be used as such by any prospective purchaser. The sex sold the sex of th