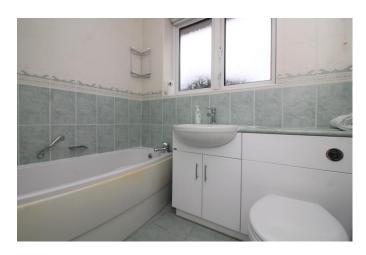

## Accommodation

The property briefly comprises; porch area, entrance hall with storage cupboards, large living room with access to side lawn, modern refitted kitchen, dining room (previously bedroom), conservatory, two double bedrooms with fitted wardrobes and bathroom with separate WC. Set on a corner plot the garden has a lawn area to the side with a courtyard style to rear with summer house and rear access to the garage, the front provides parking for several vehicles. Offered to the market with no chain and huge potential to extend.