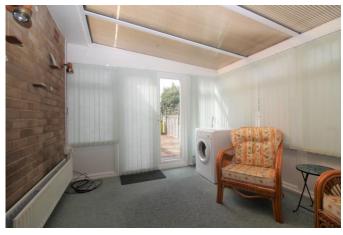

## Accommodation

The property briefly comprises; porch area, entrance hall with storage cupboards, large living room with access to side lawn, modern refitted kitchen, dining room (previously bedroom), conservatory, two double bedrooms with fitted wardrobes and bathroom with separate WC. Set on a corner plot the garden has a lawn area to the side with a courtyard style to rear with summer house and rear access to the garage, the front provides parking for several vehicles. Offered to the market with no chain and huge potential to extend.