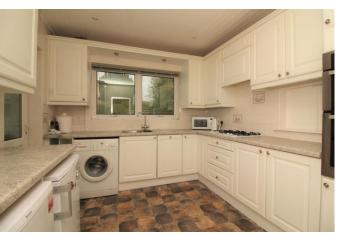

## Accommodation

The property briefly comprises; porch area, entrance hall with storage cupboards, large living room with access to side lawn, modern refitted kitchen, dining room (previously bedroom), conservatory, two double bedrooms with fitted wardrobes and bathroom with separate WC. Set on a corner plot the garden has a lawn area to the side with a courtyard style to rear with summer house and rear access to the garage, the front provides parking for several vehicles. Offered to the market with no chain and huge potential to extend.