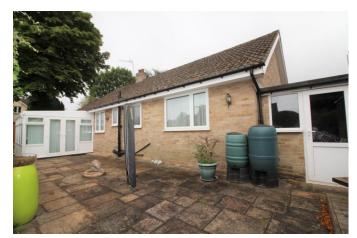

## Accommodation

The property briefly comprises; porch area, entrance hall with storage cupboards, large living room with access to side lawn, modern refitted kitchen, dining room (previously bedroom), conservatory, two double bedrooms with fitted wardrobes and bathroom with separate WC. Set on a corner plot the garden has a lawn area to the side with a courtyard style to rear with summer house and rear access to the garage, the front provides parking for several vehicles. Offered to the market with no chain and huge potential to extend.