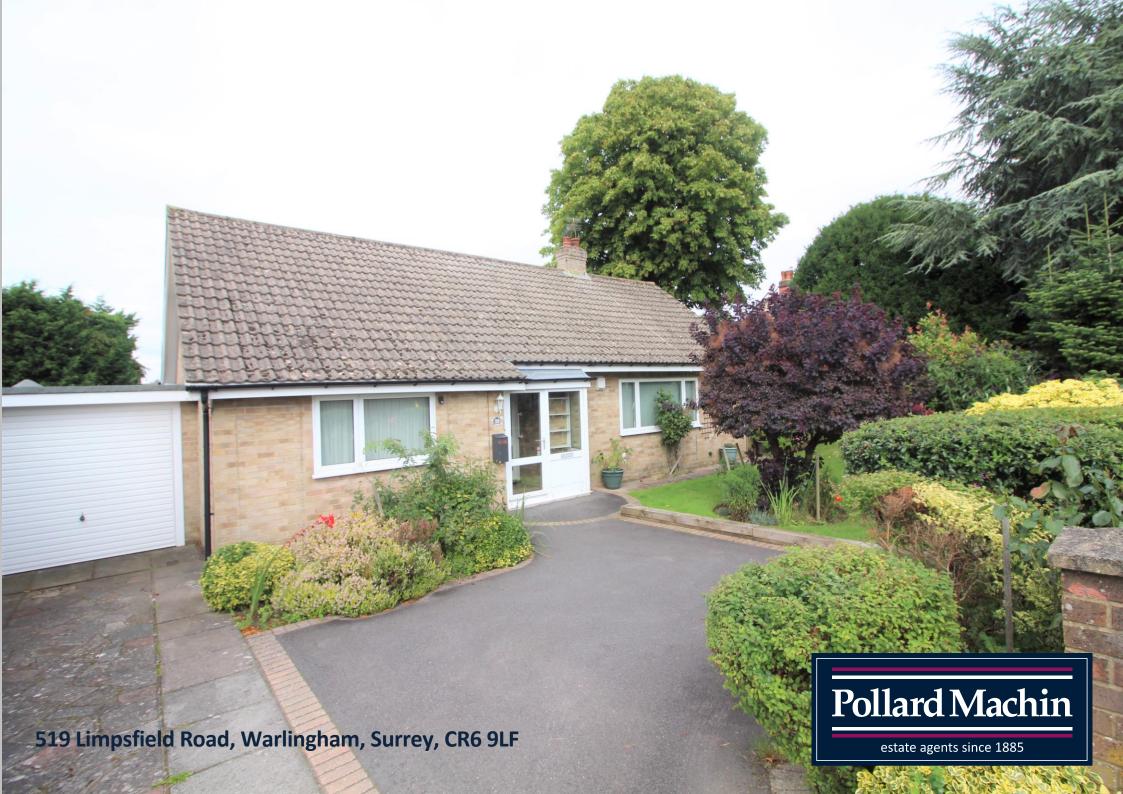

## Description

A spacious two/three bedroom detached bungalow offering versatile accommodation set on a corner plot of Limpsfield Road/Marks Road within easy reach of Warlingham triangle amenities in addition to Sainsbury's supermarket. EPC rating E. Council tax band E.

## Accommodation

The property briefly comprises; porch area, entrance hall with storage cupboards, large living room with access to side lawn, modern refitted kitchen, dining room (previously bedroom), conservatory, two double bedrooms with fitted wardrobes and bathroom with separate WC. Set on a corner plot the garden has a lawn area to the side with a courtyard style to rear with summer house and rear access to the garage, the front provides parking for several vehicles. Offered to the market with no chain and huge potential to extend.